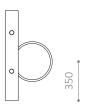

HITSA-SAFE BASE

HITSA SAFE NOLI

HITSA SAFE NOAH

HITSA SAFE HH20 BIG

### INSTALLATION:

- Bollards are installed on a HITSA-SAFE Base using a locking system
- Prepared installation hole with ground compacted in accordance with certification requirements LxWxH: 1500 x 1500 x 300 mm
- Distance from ground to centre of wheel holder: 350 mm
- Distance from ground to top of bollard: 800 mm