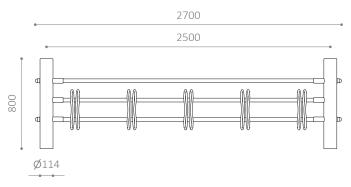

#### DIMENSIONS:

Base slab with central bollard: 1250 x 1250 mm Bollard, STERKUR: H 800, Ø 114 mm Struts: Ø 33 mm Wheel holders: Ø 16 mm Distance between bollards: c/c 2500 mm Distance between wheel holders: c/c 500 mm