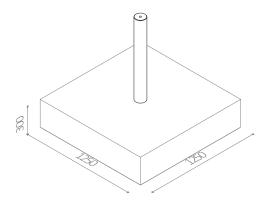

#### DIMENSIONS:

Base slab with central bollard: 1250 x 1250 mm Bollard, STERKUR: H 800, Ø 114 mm Struts: Ø 33 mm Wheel holders: Ø 16 mm Distance between bollards: c/c 2500 mm Distance between wheel holders: c/c 500 mm

### INSTALLATION:

- Bollards are installed on a HITSA-SAFE Base using a locking system
- Prepared installation hole with ground compacted in accordance with certification requirements LxWxH: 1500 x 1500 x 300 mm
- Distance from ground to centre of wheel holder: 350 mm
- Distance from ground to top of bollard: 800 mm