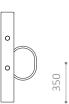

HITSA-SAFE BASE

HITSA SAFE NOLI

HITSA SAFE NOAH

HITSA SAFE HH20 BIG

### INSTALLATION:

- Bollards are installed on a HITSA-SAFE Base using a locking system
- Prepared installation hole with ground compacted in accordance with certification requirements LxWxH: 1500 x 1500 x 300 mm
- Distance from ground to centre of wheel holder: 350 mm
- Distance from ground to top of bollard: 800 mm