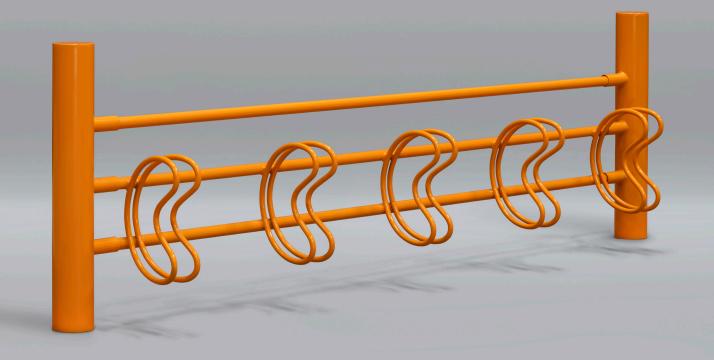

## **HITSA-SAFE Bike Rack**

The HITSA-SAFE bike rack is a vehicle security barrier that also serves a practical purpose for users of the urban space. It helps to create a positive urban environment, while protecting against vehicle-based threats.

The HITSA-SAFE bike rack is available with a selection of our standard front-wheel holders. It is removable, can be supplied in any RAL colour and is easy to install and replace.

HITSA-SAFE products have been certified according to PAS 68 and IWA 14 as capable of stopping vehicles of up to 1500 kg travelling at 48 km/h.

# HITSA-SAFE BIKE RACK

- Available with NOLI, NOAH or HH20 BIG wheel holders
- Conical wheel holders suitable for all types of tyres
- Modular, so you can add as many modules as needed
- Available set at right angles (90°) or at an oblique angle (45°)
- Supplied with STERKUR Ø 114 mm bollard
- Optional extra: LOCKT lock bracket
- Also available in any RAL colour