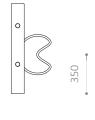

HITSA-SAFE BASE

HITSA SAFE NOLI

HITSA SAFE NOAH

HITSA SAFE HH20 BIG

### INSTALLATION:

- Bollards are installed on a HITSA-SAFE Base using a locking system
- Prepared installation hole with ground compacted in accordance with certification requirements LxWxH: 1500 x 1500 x 300 mm
- Distance from ground to centre of wheel holder: 350 mm
- Distance from ground to top of bollard: 800 mm